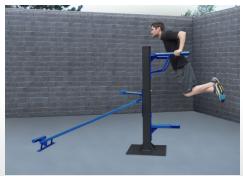

Parellel bars & pul-up 4 exercises

Knee raise, pull-up &squats 2 exercizes

Step-up & pull-up 3 exercises

Four-person pull-up

Two-person pull-up

2-person pull-up, vertical knee raises & tricips dip

Triceps dip & decline sit-up

Pistol Squat & pull-up

Vertical knee raise & triceps dip

Vertical knee raise & incline sit-up

Decline push-up & pull-up

Vertical knee raise, parallel bars & pull-up

Two-person pull-up station

Four-person pull-up station

Pull-up, knee raise, triceps dip

Back extension & pull-up

Incline sit-up & crunch sit-up

Back extension & pull-up