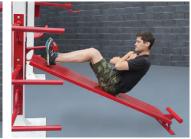

## SuperMAX 6 Station 10 Activity Fitness System

Push-ups (2), triceps-dip (2), pull-ups, torso twist, step-up, sit-up.

Our 6 station 10 activity standalone fitness center is the perfect choice for any high use application where limited space is available, the footprint is only 5' x 8'. Originally designed for the prison and correctional markets, it is becoming extremely popular where heavy duty, almost maintenance free equipment is needed. With stainless tamper resistant hardware and a variety of super tough finishes you have as close to a vandal and weather resistant product as you can find.