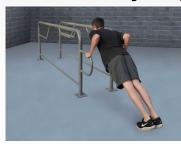

# **SuperMAX Multi-Station Parallel Bars**

2.3/8" Schedule 40 Pipe
PARALLEL BARS
7 Station / 10 Activities

1.3/8" Schedule 40 Pipe

1.3/8" Schedule 40 Pipe

1.3/8" Schedule 40 Pipe

3/8" Steel Plate

1.3/8" Schedule 40 Pipe

**Seven Individual Stations** 

The most versatile parallel bars offered! One compact unit that offers 7 individual stations and 10 different bodyweight exercises. Can be installed in-ground or surface mount.