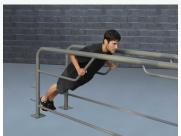

# **SuperMAX Multi-Station Parallel Bars**

2.3/8" Schedule 40 Pipe
PARALLEL BARS
7 Station / 10 Activities

1.3/8" Schedule 40 Pipe

1.3/8" Schedule 40 Pipe

1.3/8" Schedule 40 Pipe

3/8" Steel Plate

1.3/8" Schedule 40 Pipe

**Seven Individual Stations** 

The most versatile parallel bars offered! One compact unit that offers 7 individual stations and 10 different bodyweight exercises. Can be installed in-ground or surface mount.