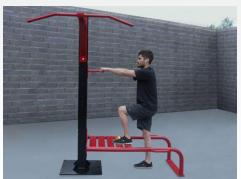

Parellel bars & pul-up 4 exercises

Knee raise, pull-up &squats 2 exercizes

Step-up & pull-up 3 exercises

Four-person pull-up

Two-person pull-up

2-person pull-up, vertical knee raises & tricips dip

Triceps dip & decline sit-up

Pistol Squat & pull-up

Vertical knee raise & triceps dip

Vertical knee raise & incline sit-up

Decline push-up & pull-up

Vertical knee raise, parallel bars & pull-up

Two-person pull-up station

Four-person pull-up station

Pull-up, knee raise, triceps dip

Back extension & pull-up

Incline sit-up & crunch sit-up

Back extension & pull-up