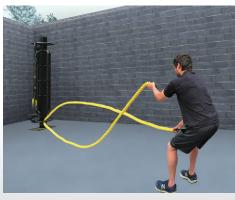

## **StayFit Heavy Multi-Use Pole**

StayFIT Multi-Use Poles are designed to use suspension training equipment, resistance bands and muscle/battle ropes. Tubular and flat resistance bands can be used in place of weights and machines to maintain strength and muscle mass and are one of the safest methods to increase bone strength and prevent osteoporosis. They are also used in rehabilitation and physical therapy. The use of suspension equipment, resistance bands and muscle/battle ropes provide a full body workout and help increase power, strength, flexibility, endurance and aerobic capacity. Our multi-purpose pole allows multiple users to train at the same time.

**Suspension Trainers** 

**Resistance Bands** 

Muscle/Battle Ropes