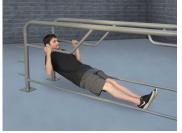

#### **Individual Stations & Custom Design**

SuperMAX individual stations can be purchased as a single unit, in groups or they can be linked together to accommodate multiple users at one time. The photos below show the available SuperMAX stations you can mix or match to create the perfect outdoor fitness area. SuperMAX can also be designed in phases so you can easily add on to them as your space and budget allows.

Parellel bars & pul-up 4 exercises

Knee raise, pull-up &squats 2 exercizes

Step-up & pull-up 3 exercises

Four-person pull-up

Two-person pull-up

2-person pull-up, vertical knee raises & tricips dip

Triceps dip & decline sit-up

Pistol Squat & pull-up

Vertical knee raise & triceps dip

Vertical knee raise & incline sit-up

Decline push-up & pull-up

Vertical knee raise, parallel bars & pull-up

Two-person pull-up station

Four-person pull-up station

Pull-up, knee raise, triceps dip

Back extension & pull-up

Incline sit-up & crunch sit-up

Back extension & pull-up