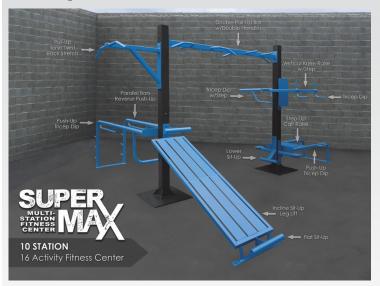

## SuperMAX 10 Station 16 Activity Fitness System

Sit-ups (3), pull-ups (3), push-ups (4), triceps dips (4), vertical knee raise, leg lifts, step-up, parallel bars

The SuperMAX 10 station 16 activity fitness center is designed to fit in a larger area than the SuperMAX 6 and will accommodate more users, the footprint is 14' x 16.5'. Like the SuperMAX 6, it is designed for industrial use where almost maintenance free equipment is required and can be ordered with tamper proof hardware. All SuperMAX equipment is designed for prison and correctional markets, police departments, fire departments and any application requiring the heaviest duty equipment available.