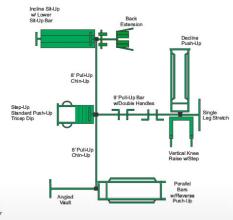

## **SuperMAX 8 Station 12 Activity Fitness System**

Decline push-up, back extension, triceps-dip (2), pull-ups, vertical knee raise, triple leg stretch, decline sit-up, sit-up.

- All welded construction
- Stainless steel hardware

25 year warranty

Our 8 station 12 activity standalone fitness center is the perfect choice for any high use application where limited space is available, the footprint is only 13ft. x 14ft... Originally designed for the prison and correctional markets, it is becoming extremely popular where heavy duty, almost maintenance free equipment is needed. With stainless tamper resistant hardware and are variety of super tough finishes you have as close to a vandal and weather resistant product as you can find. You couple that with the best warranty in the fitness industry (25 years) and you will not find a comparable product anywhere.