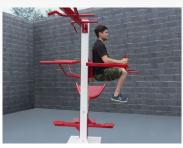

## SuperMAX Super Duty Pull-Up Bar

## SuperMAX Super Duty Fitness Equipment

SuperMAX bodyweight fitness equipment is hand made in the USA and designed specifically for use in almost any environment! SuperMAX is the perfect fitness addition for prisons, correctional facilities, military installations, police departments, fire departments, or any application where only the toughest and heaviest duty equipment will work.

SuperMAX is hand-welded using heavy steel components, thick walls, stainless steel hardware and is powder coated. Tamper resistant hardware is also available. SuperMAX has no moving parts for minimal maintenance and a 25-year warranty makes it the best product for your existing or new workout facility.