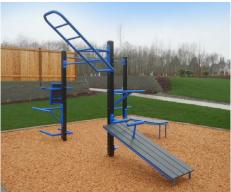

## SuperMAX 6 Station 10 Activity Fitness System

Push-ups (2), triceps-dip (2), pull-ups, torso twist, step-up, sit-up.

Our 6 station 10 activity standalone fitness center is the perfect choice for any high use application where limited space is available, the footprint is only 5' x 8'. Originally designed for the prison and correctional markets, it is becoming extremely popular where heavy duty, almost maintenance free equipment is needed. With stainless tamper resistant hardware and a variety of super tough finishes you have as close to a vandal and weather resistant product as you can find.