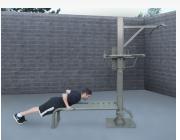

## SuperMAX Super Duty Pull-Up Bar

## SuperMAX Super Duty Fitness Equipment

SuperMAX bodyweight fitness equipment is hand made in the USA and designed specifically for use in almost any environment! SuperMAX is the perfect fitness addition for prisons, correctional facilities, military installations, police departments, fire departments, or any application where only the toughest and heaviest duty equipment will work.

SuperMAX is hand-welded using heavy steel components, thick walls, stainless steel hardware and is powder coated. Tamper resistant hardware is also available. SuperMAX has no moving parts for minimal maintenance and a 25-year warranty makes it the best product for your existing or new workout facility.