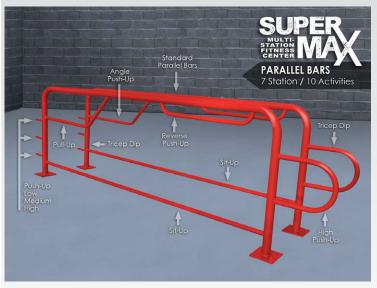

# **SuperMAX Multi-Station Parallel Bars**

2.3/8" Schedule 40 Pipe
PARALLEL BARS
7 Station / 10 Activities

1.3/8" Schedule 40 Pipe

1.3/8" Schedule 40 Pipe

1.3/8" Schedule 40 Pipe

3/8" Steel Plate

1.3/8" Schedule 40 Pipe

**Seven Individual Stations** 

The most versatile parallel bars offered! One compact unit that offers 7 individual stations and 10 different bodyweight exercises. Can be installed in-ground or surface mount.