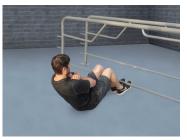

Parellel bars & pul-up 4 exercises

Knee raise, pull-up &squats 2 exercizes

Step-up & pull-up 3 exercises

Four-person pull-up

Two-person pull-up

2-person pull-up, vertical knee raises & tricips dip

Triceps dip & decline sit-up

Pistol Squat & pull-up

Vertical knee raise & triceps dip

Vertical knee raise & incline sit-up

Decline push-up & pull-up

Vertical knee raise, parallel bars & pull-up

Two-person pull-up station

Four-person pull-up station

Pull-up, knee raise, triceps dip

Back extension & pull-up

Incline sit-up & crunch sit-up

Back extension & pull-up