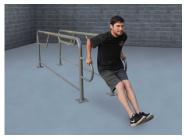

#### **Individual Stations & Custom Design**

SuperMAX individual stations can be purchased as a single unit, in groups or they can be linked together to accommodate multiple users at one time. The photos below show the available SuperMAX stations you can mix or match to create the perfect outdoor fitness area. SuperMAX can also be designed in phases so you can easily add on to them as your space and budget allows.

Parellel bars & pul-up 4 exercises

Knee raise, pull-up &squats 2 exercizes

Step-up & pull-up 3 exercises

Four-person pull-up

Two-person pull-up

2-person pull-up, vertical knee raises & tricips dip

Triceps dip & decline sit-up

Pistol Squat & pull-up

Vertical knee raise & triceps dip

Vertical knee raise & incline sit-up

Decline push-up & pull-up

Vertical knee raise, parallel bars & pull-up

Two-person pull-up station

Four-person pull-up station

Pull-up, knee raise, triceps dip

Back extension & pull-up

Incline sit-up & crunch sit-up

Back extension & pull-up