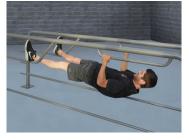

Parellel bars & pul-up 4 exercises

Knee raise, pull-up &squats 2 exercizes

Step-up & pull-up 3 exercises

Four-person pull-up

Two-person pull-up

2-person pull-up, vertical knee raises & tricips dip

Triceps dip & decline sit-up

Pistol Squat & pull-up

Vertical knee raise & triceps dip

Vertical knee raise & incline sit-up

Decline push-up & pull-up

Vertical knee raise, parallel bars & pull-up

Two-person pull-up station

Four-person pull-up station

Pull-up, knee raise, triceps dip

Back extension & pull-up

Incline sit-up & crunch sit-up

Back extension & pull-up