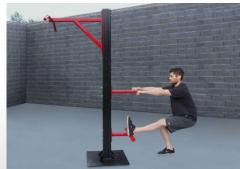

## SuperMAX Super Duty Pull-Up Bar

## SuperMAX Super Duty Fitness Equipment

SuperMAX bodyweight fitness equipment is hand made in the USA and designed specifically for use in almost any environment! SuperMAX is the perfect fitness addition for prisons, correctional facilities, military installations, police departments, fire departments, or any application where only the toughest and heaviest duty equipment will work.

SuperMAX is hand-welded using heavy steel components, thick walls, stainless steel hardware and is powder coated. Tamper resistant hardware is also available. SuperMAX has no moving parts for minimal maintenance and a 25-year warranty makes it the best product for your existing or new workout facility.