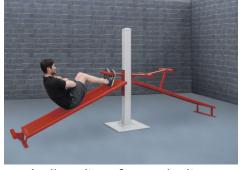

Parellel bars & pul-up 4 exercises

Knee raise, pull-up &squats 2 exercizes

Step-up & pull-up 3 exercises

Four-person pull-up

Two-person pull-up

2-person pull-up, vertical knee raises & tricips dip

Triceps dip & decline sit-up

Pistol Squat & pull-up

Vertical knee raise & triceps dip

Vertical knee raise & incline sit-up

Decline push-up & pull-up

Vertical knee raise, parallel bars & pull-up

Two-person pull-up station

Four-person pull-up station

Pull-up, knee raise, triceps dip

Back extension & pull-up

Incline sit-up & crunch sit-up

Back extension & pull-up