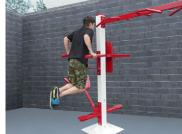

## SuperMAX Super Duty Pull-Up Bar

## SuperMAX Super Duty Fitness Equipment

SuperMAX bodyweight fitness equipment is hand made in the USA and designed specifically for use in almost any environment! SuperMAX is the perfect fitness addition for prisons, correctional facilities, military installations, police departments, fire departments, or any application where only the toughest and heaviest duty equipment will work.

SuperMAX is hand-welded using heavy steel components, thick walls, stainless steel hardware and is powder coated. Tamper resistant hardware is also available. SuperMAX has no moving parts for minimal maintenance and a 25-year warranty makes it the best product for your existing or new workout facility.