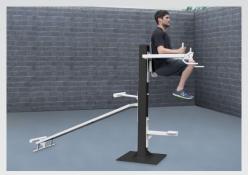

Parellel bars & pul-up 4 exercises

Knee raise, pull-up &squats 2 exercizes

Step-up & pull-up 3 exercises

Four-person pull-up

Two-person pull-up

2-person pull-up, vertical knee raises & tricips dip

Triceps dip & decline sit-up

Pistol Squat & pull-up

Vertical knee raise & triceps dip

Vertical knee raise & incline sit-up

Decline push-up & pull-up

Vertical knee raise, parallel bars & pull-up

Two-person pull-up station

Four-person pull-up station

Pull-up, knee raise, triceps dip

Back extension & pull-up

Incline sit-up & crunch sit-up

Back extension & pull-up