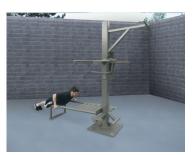

Parellel bars & pul-up 4 exercises

Knee raise, pull-up &squats 2 exercizes

Step-up & pull-up 3 exercises

Four-person pull-up

Two-person pull-up

2-person pull-up, vertical knee raises & tricips dip

Triceps dip & decline sit-up

Pistol Squat & pull-up

Vertical knee raise & triceps dip

Vertical knee raise & incline sit-up

Decline push-up & pull-up

Vertical knee raise, parallel bars & pull-up

Two-person pull-up station

Four-person pull-up station

Pull-up, knee raise, triceps dip

Back extension & pull-up

Incline sit-up & crunch sit-up

Back extension & pull-up