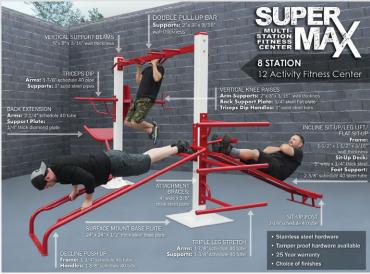

## **SuperMAX 8 Station 12 Activity Fitness System**

Decline push-up, back extension, triceps-dip (2), pull-ups, vertical knee raise, triple leg stretch, decline sit-up, sit-up.

- All welded construction
- Stainless steel hardware

25 year warranty

Our 8 station 12 activity standalone fitness center is the perfect choice for any high use application where limited space is available, the footprint is only 13ft. x 14ft... Originally designed for the prison and correctional markets, it is becoming extremely popular where heavy duty, almost maintenance free equipment is needed. With stainless tamper resistant hardware and are variety of super tough finishes you have as close to a vandal and weather resistant product as you can find. You couple that with the best warranty in the fitness industry (25 years) and you will not find a comparable product anywhere.