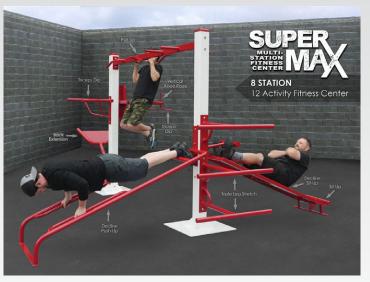

## **SuperMAX 8 Station 12 Activity Fitness System**

Decline push-up, back extension, triceps-dip (2), pull-ups, vertical knee raise, triple leg stretch, decline sit-up, sit-up.

- All welded construction
- Stainless steel hardware

25 year warranty

Our 8 station 12 activity standalone fitness center is the perfect choice for any high use application where limited space is available, the footprint is only 13ft. x 14ft... Originally designed for the prison and correctional markets, it is becoming extremely popular where heavy duty, almost maintenance free equipment is needed. With stainless tamper resistant hardware and are variety of super tough finishes you have as close to a vandal and weather resistant product as you can find. You couple that with the best warranty in the fitness industry (25 years) and you will not find a comparable product anywhere.