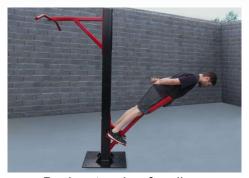

## SuperMAX Super Duty Pull-Up Bar

## SuperMAX Super Duty Fitness Equipment

SuperMAX bodyweight fitness equipment is hand made in the USA and designed specifically for use in almost any environment! SuperMAX is the perfect fitness addition for prisons, correctional facilities, military installations, police departments, fire departments, or any application where only the toughest and heaviest duty equipment will work.

SuperMAX is hand-welded using heavy steel components, thick walls, stainless steel hardware and is powder coated. Tamper resistant hardware is also available. SuperMAX has no moving parts for minimal maintenance and a 25-year warranty makes it the best product for your existing or new workout facility.