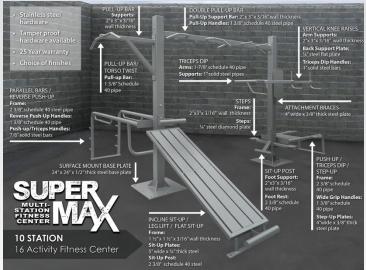

## SuperMAX 10 Station 16 Activity Fitness System

Sit-ups (3), pull-ups (3), push-ups (4), triceps dips (4), vertical knee raise, leg lifts, step-up, parallel bars

The SuperMAX 10 station 16 activity fitness center is designed to fit in a larger area than the SuperMAX 6 and will accommodate more users, the footprint is 14' x 16.5'. Like the SuperMAX 6, it is designed for industrial use where almost maintenance free equipment is required and can be ordered with tamper proof hardware. All SuperMAX equipment is designed for prison and correctional markets, police departments, fire departments and any application requiring the heaviest duty equipment available.