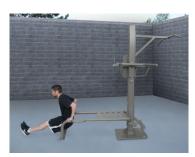

Parellel bars & pul-up 4 exercises

Knee raise, pull-up &squats 2 exercizes

Step-up & pull-up 3 exercises

Four-person pull-up

Two-person pull-up

2-person pull-up, vertical knee raises & tricips dip

Triceps dip & decline sit-up

Pistol Squat & pull-up

Vertical knee raise & triceps dip

Vertical knee raise & incline sit-up

Decline push-up & pull-up

Vertical knee raise, parallel bars & pull-up

Two-person pull-up station

Four-person pull-up station