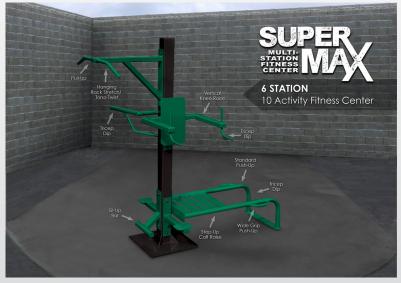

## SuperMAX 6 Station 10 Activity Fitness System

Push-ups (2), triceps-dip (2), pull-ups, torso twist, step-up, sit-up.

Our 6 station 10 activity standalone fitness center is the perfect choice for any high use application where limited space is available, the footprint is only 5' x 8'. Originally designed for the prison and correctional markets, it is becoming extremely popular where heavy duty, almost maintenance free equipment is needed. With stainless tamper resistant hardware and a variety of super tough finishes you have as close to a vandal and weather resistant product as you can find.