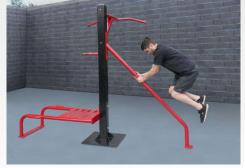

Parellel bars & pul-up 4 exercises

Knee raise, pull-up &squats 2 exercizes

Step-up & pull-up 3 exercises

Four-person pull-up

Two-person pull-up

2-person pull-up, vertical knee raises & tricips dip

Triceps dip & decline sit-up

Pistol Squat & pull-up

Vertical knee raise & triceps dip

Vertical knee raise & incline sit-up

Decline push-up & pull-up

Vertical knee raise, parallel bars & pull-up

Two-person pull-up station

Four-person pull-up station