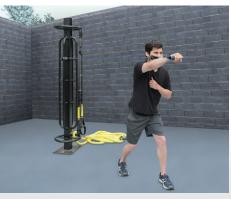

## **StayFit Heavy Multi-Use Pole**

StayFIT Multi-Use Poles are designed to use suspension training equipment, resistance bands and muscle/battle ropes. Tubular and flat resistance bands can be used in place of weights and machines to maintain strength and muscle mass and are one of the safest methods to increase bone strength and prevent osteoporosis. They are also used in rehabilitation and physical therapy. The use of suspension equipment, resistance bands and muscle/battle ropes provide a full body workout and help increase power, strength, flexibility, endurance and aerobic capacity. Our multi-purpose pole allows multiple users to train at the same time.

**Suspension Trainers** 

**Resistance Bands** 

Muscle/Battle Ropes