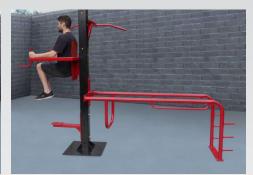

Parellel bars & pul-up 4 exercises

Knee raise, pull-up &squats 2 exercizes

Step-up & pull-up 3 exercises

Four-person pull-up

Two-person pull-up

2-person pull-up, vertical knee raises & tricips dip

Triceps dip & decline sit-up

Pistol Squat & pull-up

Vertical knee raise & triceps dip

Vertical knee raise & incline sit-up

Decline push-up & pull-up

Vertical knee raise, parallel bars & pull-up

Two-person pull-up station

Four-person pull-up station