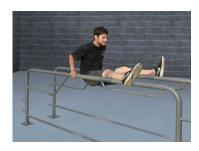

#### **Individual Stations & Custom Design**

SuperMAX individual stations can be purchased as a single unit, in groups or they can be linked together to accommodate multiple users at one time. The photos below show the available SuperMAX stations you can mix or match to create the perfect outdoor fitness area. SuperMAX can also be designed in phases so you can easily add on to them as your space and budget allows.

Parellel bars & pul-up 4 exercises

Knee raise, pull-up &squats 2 exercizes

Step-up & pull-up 3 exercises

Four-person pull-up

Two-person pull-up

2-person pull-up, vertical knee raises & tricips dip

Triceps dip & decline sit-up

Pistol Squat & pull-up

Vertical knee raise & triceps dip

Vertical knee raise & incline sit-up

Decline push-up & pull-up

Vertical knee raise, parallel bars & pull-up

Two-person pull-up station

Four-person pull-up station

Pull-up, knee raise, triceps dip

Back extension & pull-up

Incline sit-up & crunch sit-up

Back extension & pull-up