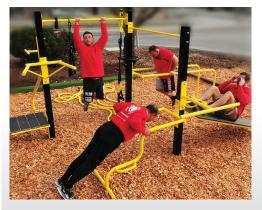

## **SuperMAX 8 Station 12 Activity Fitness System**

Decline push-up, back extension, triceps-dip (2), pull-ups, vertical knee raise, triple leg stretch, decline sit-up, sit-up.

- All welded construction
- Stainless steel hardware

25 year warranty

Our 8 station 12 activity standalone fitness center is the perfect choice for any high use application where limited space is available, the footprint is only 13ft. x 14ft... Originally designed for the prison and correctional markets, it is becoming extremely popular where heavy duty, almost maintenance free equipment is needed. With stainless tamper resistant hardware and are variety of super tough finishes you have as close to a vandal and weather resistant product as you can find. You couple that with the best warranty in the fitness industry (25 years) and you will not find a comparable product anywhere.