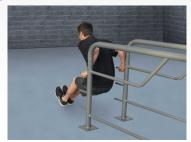

# **SuperMAX Multi-Station Parallel Bars**

2.3/8" Schedule 40 Pipe
PARALLEL BARS
7 Station / 10 Activities

1.3/8" Schedule 40 Pipe

1.3/8" Schedule 40 Pipe

1.3/8" Schedule 40 Pipe

3/8" Steel Plate

1.3/8" Schedule 40 Pipe

**Seven Individual Stations** 

The most versatile parallel bars offered! One compact unit that offers 7 individual stations and 10 different bodyweight exercises. Can be installed in-ground or surface mount.