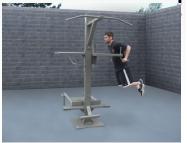

## SuperMAX Super Duty Pull-Up Bar

## SuperMAX Super Duty Fitness Equipment

SuperMAX bodyweight fitness equipment is hand made in the USA and designed specifically for use in almost any environment! SuperMAX is the perfect fitness addition for prisons, correctional facilities, military installations, police departments, fire departments, or any application where only the toughest and heaviest duty equipment will work.

SuperMAX is hand-welded using heavy steel components, thick walls, stainless steel hardware and is powder coated. Tamper resistant hardware is also available. SuperMAX has no moving parts for minimal maintenance and a 25-year warranty makes it the best product for your existing or new workout facility.