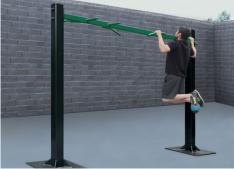

## **StayFit Heavy Multi-Use Pole**

StayFIT Multi-Use Poles are designed to use suspension training equipment, resistance bands and muscle/battle ropes. Tubular and flat resistance bands can be used in place of weights and machines to maintain strength and muscle mass and are one of the safest methods to increase bone strength and prevent osteoporosis. They are also used in rehabilitation and physical therapy. The use of suspension equipment, resistance bands and muscle/battle ropes provide a full body workout and help increase power, strength, flexibility, endurance and aerobic capacity. Our multi-purpose pole allows multiple users to train at the same time.

**Suspension Trainers** 

**Resistance Bands** 

Muscle/Battle Ropes