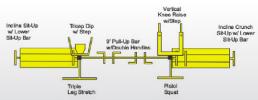

# SuperMAX Custom Designs

The drawings below are four custom designed linked together sets providing a complete functional workout in a space saving area. If this is what you are looking for let us know the size of your area, fitness stations you want and we can design a set to meet your needs.