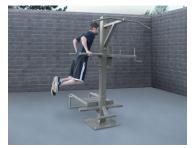

## SuperMAX Super Duty Pull-Up Bar

## SuperMAX Super Duty Fitness Equipment

SuperMAX bodyweight fitness equipment is hand made in the USA and designed specifically for use in almost any environment! SuperMAX is the perfect fitness addition for prisons, correctional facilities, military installations, police departments, fire departments, or any application where only the toughest and heaviest duty equipment will work.

SuperMAX is hand-welded using heavy steel components, thick walls, stainless steel hardware and is powder coated. Tamper resistant hardware is also available. SuperMAX has no moving parts for minimal maintenance and a 25-year warranty makes it the best product for your existing or new workout facility.