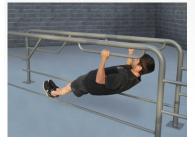

# **SuperMAX Multi-Station Parallel Bars**

2.3/8" Schedule 40 Pipe
PARALLEL BARS
7 Station / 10 Activities

1.3/8" Schedule 40 Pipe

1.3/8" Schedule 40 Pipe

1.3/8" Schedule 40 Pipe

3/8" Steel Plate

1.3/8" Schedule 40 Pipe

**Seven Individual Stations** 

The most versatile parallel bars offered! One compact unit that offers 7 individual stations and 10 different bodyweight exercises. Can be installed in-ground or surface mount.