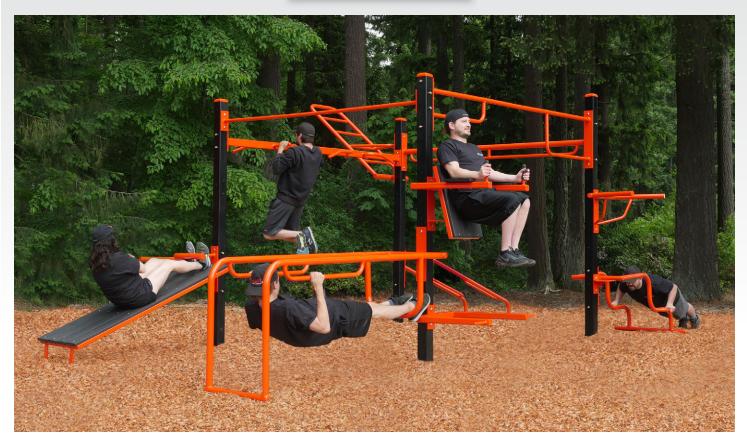

## SuperMAX 10 Station 16 Activity Fitness System

Sit-ups (3), pull-ups (3), push-ups (4), triceps dips (4), vertical knee raise, leg lifts, step-up, parallel bars

The SuperMAX 10 station 16 activity fitness center is designed to fit in a larger area than the SuperMAX 6 and will accommodate more users, the footprint is 14' x 16.5'. Like the SuperMAX 6, it is designed for industrial use where almost maintenance free equipment is required and can be ordered with tamper proof hardware. All SuperMAX equipment is designed for prison and correctional markets, police departments, fire departments and any application requiring the heaviest duty equipment available.