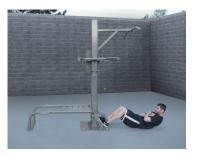

Parellel bars & pul-up 4 exercises

Knee raise, pull-up &squats 2 exercizes

Step-up & pull-up 3 exercises

Four-person pull-up

Two-person pull-up

2-person pull-up, vertical knee raises & tricips dip

Triceps dip & decline sit-up

Pistol Squat & pull-up

Vertical knee raise & triceps dip

Vertical knee raise & incline sit-up

Decline push-up & pull-up

Vertical knee raise, parallel bars & pull-up

Two-person pull-up station

Four-person pull-up station

Pull-up, knee raise, triceps dip

Back extension & pull-up

Incline sit-up & crunch sit-up

Back extension & pull-up