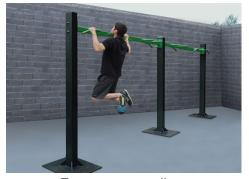

## SuperMAX Super Duty Pull-Up Bar

## SuperMAX Super Duty Fitness Equipment

SuperMAX bodyweight fitness equipment is hand made in the USA and designed specifically for use in almost any environment! SuperMAX is the perfect fitness addition for prisons, correctional facilities, military installations, police departments, fire departments, or any application where only the toughest and heaviest duty equipment will work.

SuperMAX is hand-welded using heavy steel components, thick walls, stainless steel hardware and is powder coated. Tamper resistant hardware is also available. SuperMAX has no moving parts for minimal maintenance and a 25-year warranty makes it the best product for your existing or new workout facility.