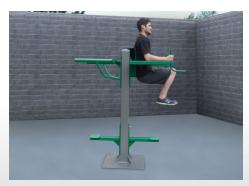

# **SuperMAX Multi-Station Parallel Bars**

2.3/8" Schedule 40 Pipe
PARALLEL BARS
7 Station / 10 Activities

1.3/8" Schedule 40 Pipe

1.3/8" Schedule 40 Pipe

1.3/8" Schedule 40 Pipe

3/8" Steel Plate

1.3/8" Schedule 40 Pipe

**Seven Individual Stations** 

The most versatile parallel bars offered! One compact unit that offers 7 individual stations and 10 different bodyweight exercises. Can be installed in-ground or surface mount.