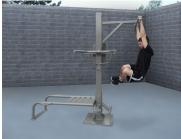

Parellel bars & pul-up 4 exercises

Knee raise, pull-up &squats 2 exercizes

Step-up & pull-up 3 exercises

Four-person pull-up

Two-person pull-up

2-person pull-up, vertical knee raises & tricips dip

Triceps dip & decline sit-up

Pistol Squat & pull-up

Vertical knee raise & triceps dip

Vertical knee raise & incline sit-up

Decline push-up & pull-up

Vertical knee raise, parallel bars & pull-up

Two-person pull-up station

Four-person pull-up station