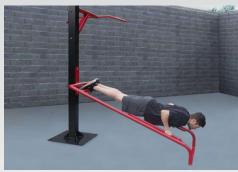

## SuperMAX Super Duty Pull-Up Bar

## SuperMAX Super Duty Fitness Equipment

SuperMAX bodyweight fitness equipment is hand made in the USA and designed specifically for use in almost any environment! SuperMAX is the perfect fitness addition for prisons, correctional facilities, military installations, police departments, fire departments, or any application where only the toughest and heaviest duty equipment will work.

SuperMAX is hand-welded using heavy steel components, thick walls, stainless steel hardware and is powder coated. Tamper resistant hardware is also available. SuperMAX has no moving parts for minimal maintenance and a 25-year warranty makes it the best product for your existing or new workout facility.