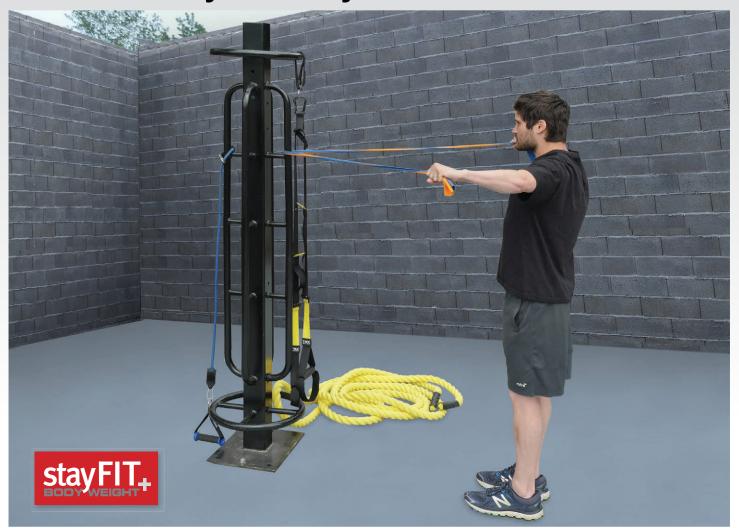

## **StayFit Heavy Multi-Use Pole**

StayFIT Multi-Use Poles are designed to use suspension training equipment, resistance bands and muscle/battle ropes. Tubular and flat resistance bands can be used in place of weights and machines to maintain strength and muscle mass and are one of the safest methods to increase bone strength and prevent osteoporosis. They are also used in rehabilitation and physical therapy. The use of suspension equipment, resistance bands and muscle/battle ropes provide a full body workout and help increase power, strength, flexibility, endurance and aerobic capacity. Our multi-purpose pole allows multiple users to train at the same time.

**Suspension Trainers** 

**Resistance Bands** 

Muscle/Battle Ropes