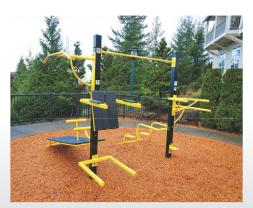

#### **Individual Stations & Custom Design**

SuperMAX individual stations can be purchased as a single unit, in groups or they can be linked together to accommodate multiple users at one time. The photos below show the available SuperMAX stations you can mix or match to create the perfect outdoor fitness area. SuperMAX can also be designed in phases so you can easily add on to them as your space and budget allows.