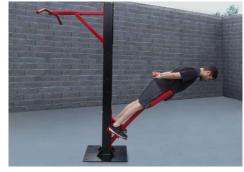

## SuperMAX Super Duty Pull-Up Bar

## SuperMAX Super Duty Fitness Equipment

SuperMAX bodyweight fitness equipment is hand made in the USA and designed specifically for use in almost any environment! SuperMAX is the perfect fitness addition for prisons, correctional facilities, military installations, police departments, fire departments, or any application where only the toughest and heaviest duty equipment will work.

SuperMAX is hand-welded using heavy steel components, thick walls, stainless steel hardware and is powder coated. Tamper resistant hardware is also available. SuperMAX has no moving parts for minimal maintenance and a 25-year warranty makes it the best product for your existing or new workout facility.