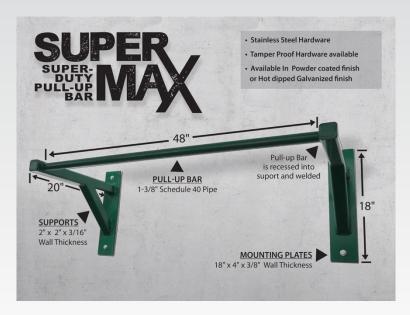

## SuperMAX Super Duty Pull-Up Bar

## SuperMAX Super Duty Fitness Equipment

SuperMAX bodyweight fitness equipment is hand made in the USA and designed specifically for use in almost any environment! SuperMAX is the perfect fitness addition for prisons, correctional facilities, military installations, police departments, fire departments, or any application where only the toughest and heaviest duty equipment will work.

SuperMAX is hand-welded using heavy steel components, thick walls, stainless steel hardware and is powder coated. Tamper resistant hardware is also available. SuperMAX has no moving parts for minimal maintenance and a 25-year warranty makes it the best product for your existing or new workout facility.