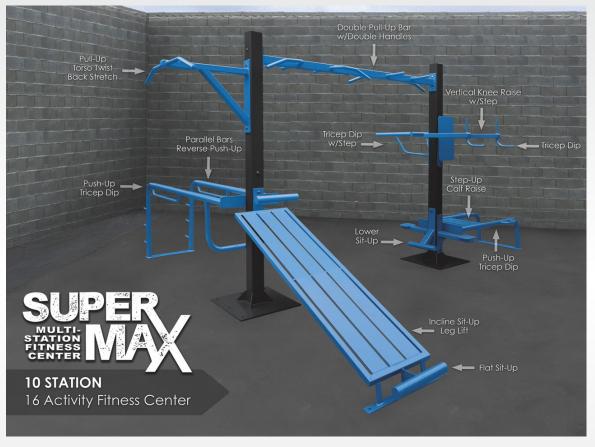

## SuperMAX 10 Station 16 Activity Fitness System

Sit-ups (3), pull-ups (3), push-ups (4), triceps dips (4), vertical knee raise, leg lifts, step-up, parallel bars

The SuperMAX 10 station 16 activity fitness center is designed to fit in a larger area than the SuperMAX 6 and will accommodate more users, the footprint is 14' x 16.5'. Like the SuperMAX 6, it is designed for industrial use where almost maintenance free equipment is required and can be ordered with tamper proof hardware. All SuperMAX equipment is designed for prison and correctional markets, police departments, fire departments and any application requiring the heaviest duty equipment available.