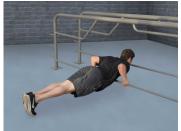

Parellel bars & pul-up 4 exercises

Knee raise, pull-up &squats 2 exercizes

Step-up & pull-up 3 exercises

Four-person pull-up

Two-person pull-up

2-person pull-up, vertical knee raises & tricips dip

Triceps dip & decline sit-up

Pistol Squat & pull-up

Vertical knee raise & triceps dip

Vertical knee raise & incline sit-up

Decline push-up & pull-up

Vertical knee raise, parallel bars & pull-up

Two-person pull-up station

Four-person pull-up station

Pull-up, knee raise, triceps dip

Back extension & pull-up

Incline sit-up & crunch sit-up

Back extension & pull-up