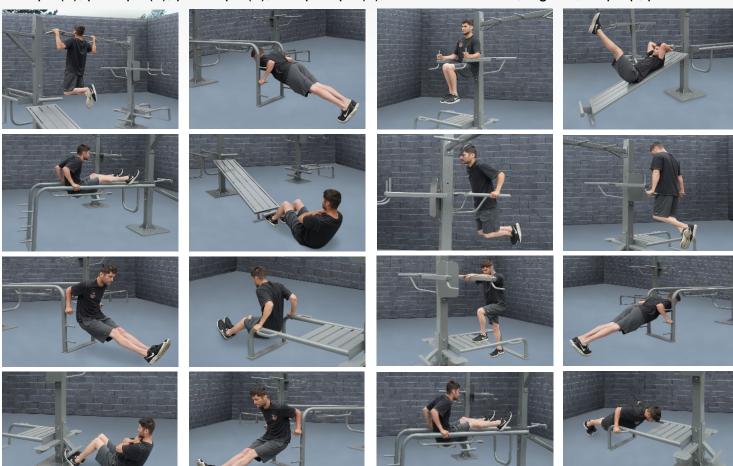

#### **Individual Stations & Custom Design**

SuperMAX individual stations can be purchased as a single unit, in groups or they can be linked together to accommodate multiple users at one time. The photos below show the available SuperMAX stations you can mix or match to create the perfect outdoor fitness area. SuperMAX can also be designed in phases so you can easily add on to them as your space and budget allows.

Parellel bars & pul-up 4 exercises

Knee raise, pull-up &squats 2 exercizes

Step-up & pull-up 3 exercises

Four-person pull-up

Two-person pull-up

2-person pull-up, vertical knee raises & tricips dip

Triceps dip & decline sit-up

Pistol Squat & pull-up

Vertical knee raise & triceps dip

Vertical knee raise & incline sit-up

Decline push-up & pull-up

Vertical knee raise, parallel bars & pull-up

Two-person pull-up station

Four-person pull-up station

Pull-up, knee raise, triceps dip

Back extension & pull-up

Incline sit-up & crunch sit-up

Back extension & pull-up