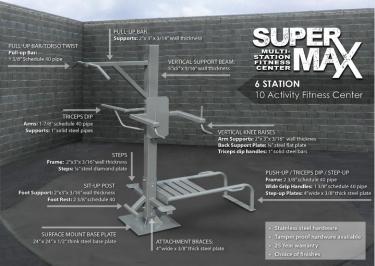

## SuperMAX 6 Station 10 Activity Fitness System

Push-ups (2), triceps-dip (2), pull-ups, torso twist, step-up, sit-up.

Our 6 station 10 activity standalone fitness center is the perfect choice for any high use application where limited space is available, the footprint is only 5' x 8'. Originally designed for the prison and correctional markets, it is becoming extremely popular where heavy duty, almost maintenance free equipment is needed. With stainless tamper resistant hardware and a variety of super tough finishes you have as close to a vandal and weather resistant product as you can find.