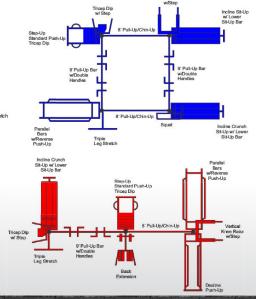

## SuperMAX 10 Station 16 Activity Fitness System

Sit-ups (3), pull-ups (3), push-ups (4), triceps dips (4), vertical knee raise, leg lifts, step-up, parallel bars

The SuperMAX 10 station 16 activity fitness center is designed to fit in a larger area than the SuperMAX 6 and will accommodate more users, the footprint is 14' x 16.5'. Like the SuperMAX 6, it is designed for industrial use where almost maintenance free equipment is required and can be ordered with tamper proof hardware. All SuperMAX equipment is designed for prison and correctional markets, police departments, fire departments and any application requiring the heaviest duty equipment available.

# SuperMAX Custom Designs

The drawings below are four custom designed linked together sets providing a complete functional workout in a space saving area. If this is what you are looking for let us know the size of your area, fitness stations you want and we can design a set to meet your needs.