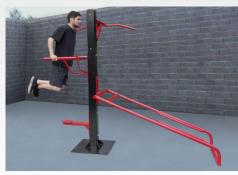

Parellel bars & pul-up 4 exercises

Knee raise, pull-up &squats 2 exercizes

Step-up & pull-up 3 exercises

Four-person pull-up

Two-person pull-up

2-person pull-up, vertical knee raises & tricips dip

Triceps dip & decline sit-up

Pistol Squat & pull-up

Vertical knee raise & triceps dip

Vertical knee raise & incline sit-up

Decline push-up & pull-up

Vertical knee raise, parallel bars & pull-up

Two-person pull-up station

Four-person pull-up station

Pull-up, knee raise, triceps dip

Back extension & pull-up

Incline sit-up & crunch sit-up

Back extension & pull-up