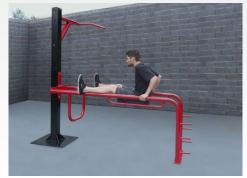

Parellel bars & pul-up 4 exercises

Knee raise, pull-up &squats 2 exercizes

Step-up & pull-up 3 exercises

Four-person pull-up

Two-person pull-up

2-person pull-up, vertical knee raises & tricips dip

Triceps dip & decline sit-up

Pistol Squat & pull-up

Vertical knee raise & triceps dip

Vertical knee raise & incline sit-up

Decline push-up & pull-up

Vertical knee raise, parallel bars & pull-up

Two-person pull-up station

Four-person pull-up station

Pull-up, knee raise, triceps dip

Back extension & pull-up

Incline sit-up & crunch sit-up

Back extension & pull-up