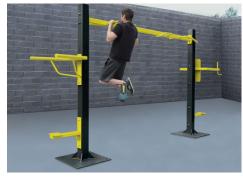

Parellel bars & pul-up 4 exercises

Knee raise, pull-up &squats 2 exercizes

Step-up & pull-up 3 exercises

Four-person pull-up

Two-person pull-up

2-person pull-up, vertical knee raises & tricips dip

Triceps dip & decline sit-up

Pistol Squat & pull-up

Vertical knee raise & triceps dip

Vertical knee raise & incline sit-up

Decline push-up & pull-up

Vertical knee raise, parallel bars & pull-up

Two-person pull-up station

Four-person pull-up station

Pull-up, knee raise, triceps dip

Back extension & pull-up

Incline sit-up & crunch sit-up

Back extension & pull-up