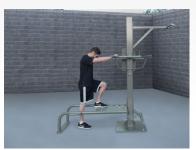

## SuperMAX Super Duty Pull-Up Bar

## SuperMAX Super Duty Fitness Equipment

SuperMAX bodyweight fitness equipment is hand made in the USA and designed specifically for use in almost any environment! SuperMAX is the perfect fitness addition for prisons, correctional facilities, military installations, police departments, fire departments, or any application where only the toughest and heaviest duty equipment will work.

SuperMAX is hand-welded using heavy steel components, thick walls, stainless steel hardware and is powder coated. Tamper resistant hardware is also available. SuperMAX has no moving parts for minimal maintenance and a 25-year warranty makes it the best product for your existing or new workout facility.