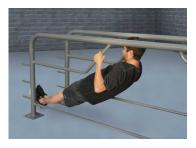

# **SuperMAX Multi-Station Parallel Bars**

2.3/8" Schedule 40 Pipe
PARALLEL BARS
7 Station / 10 Activities

1.3/8" Schedule 40 Pipe

1.3/8" Schedule 40 Pipe

1.3/8" Schedule 40 Pipe

3/8" Steel Plate

1.3/8" Schedule 40 Pipe

**Seven Individual Stations** 

The most versatile parallel bars offered! One compact unit that offers 7 individual stations and 10 different bodyweight exercises. Can be installed in-ground or surface mount.