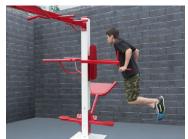

## SuperMAX Super Duty Pull-Up Bar

## SuperMAX Super Duty Fitness Equipment

SuperMAX bodyweight fitness equipment is hand made in the USA and designed specifically for use in almost any environment! SuperMAX is the perfect fitness addition for prisons, correctional facilities, military installations, police departments, fire departments, or any application where only the toughest and heaviest duty equipment will work.

SuperMAX is hand-welded using heavy steel components, thick walls, stainless steel hardware and is powder coated. Tamper resistant hardware is also available. SuperMAX has no moving parts for minimal maintenance and a 25-year warranty makes it the best product for your existing or new workout facility.