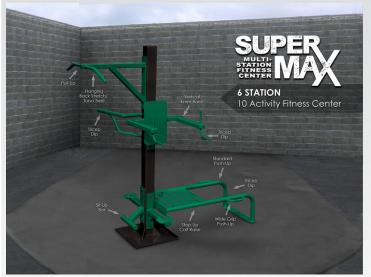

## SuperMAX 6 Station 10 Activity Fitness System

Push-ups (2), triceps-dip (2), pull-ups, torso twist, step-up, sit-up.

Our 6 station 10 activity standalone fitness center is the perfect choice for any high use application where limited space is available, the footprint is only 5' x 8'. Originally designed for the prison and correctional markets, it is becoming extremely popular where heavy duty, almost maintenance free equipment is needed. With stainless tamper resistant hardware and a variety of super tough finishes you have as close to a vandal and weather resistant product as you can find.