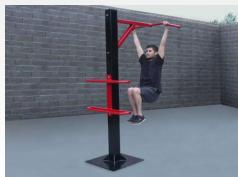

Parellel bars & pul-up 4 exercises

Knee raise, pull-up &squats 2 exercizes

Step-up & pull-up 3 exercises

Four-person pull-up

Two-person pull-up

2-person pull-up, vertical knee raises & tricips dip

Triceps dip & decline sit-up

Pistol Squat & pull-up

Vertical knee raise & triceps dip

Vertical knee raise & incline sit-up

Decline push-up & pull-up

Vertical knee raise, parallel bars & pull-up

Two-person pull-up station

Four-person pull-up station

Pull-up, knee raise, triceps dip

Back extension & pull-up

Incline sit-up & crunch sit-up

Back extension & pull-up