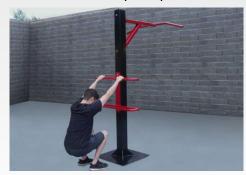

Parellel bars & pul-up 4 exercises

Knee raise, pull-up &squats 2 exercizes

Step-up & pull-up 3 exercises

Four-person pull-up

Two-person pull-up

2-person pull-up, vertical knee raises & tricips dip

Triceps dip & decline sit-up

Pistol Squat & pull-up

Vertical knee raise & triceps dip

Vertical knee raise & incline sit-up

Decline push-up & pull-up

Vertical knee raise, parallel bars & pull-up

Two-person pull-up station

Four-person pull-up station

Pull-up, knee raise, triceps dip

Back extension & pull-up

Incline sit-up & crunch sit-up

Back extension & pull-up