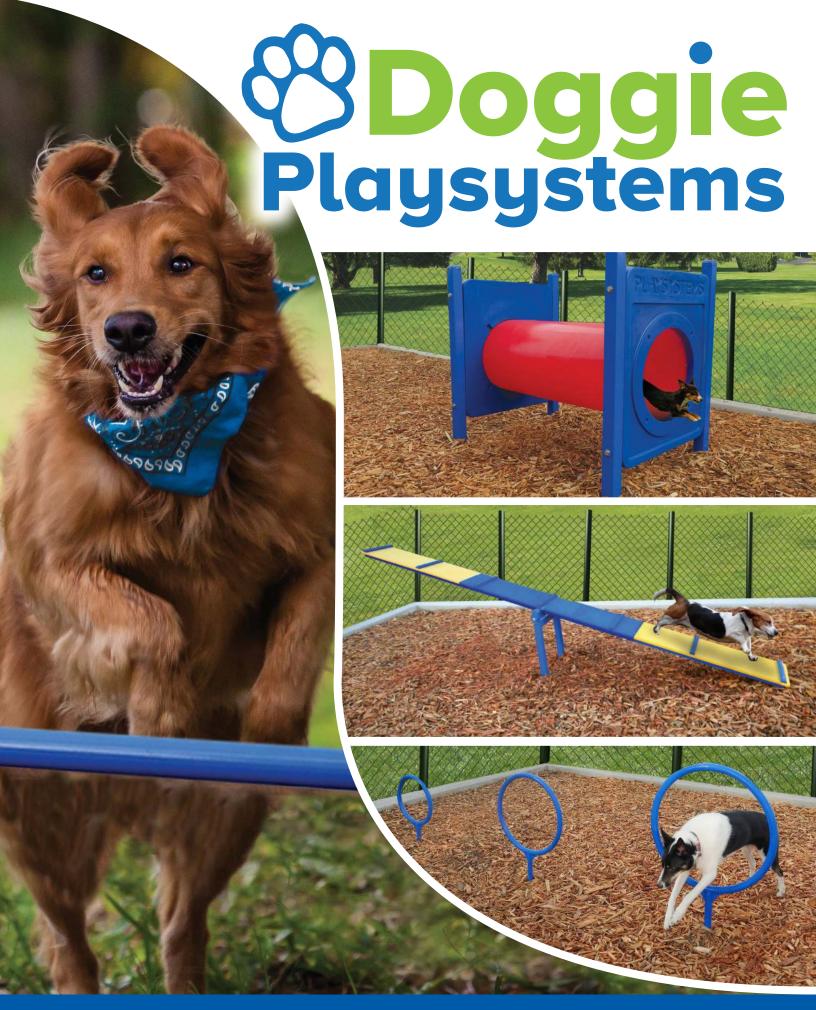

## **Doggie**Playsystems

Dog parks are rapidly becoming the most popular type of park in the USA! There are more than 70–80 million dogs in this country and nearly 45% of families have one or more dogs. This makes dog parks the perfect place for families and their dogs to get together to exercise and to socialize.

Dog parks help bring communities together! More and more communities are becoming pet friendly by building attractive and fun places where families and their pets can exercise and socialize in a healthy outdoor environment promoting confidence and healthy play for their dogs and the owners.

Doggie Playsystems dog park equipment design is based on agility components that promote climbing, crawling, weaving, jumping, as well as bonding between dogs and their owners. Doggie Pla