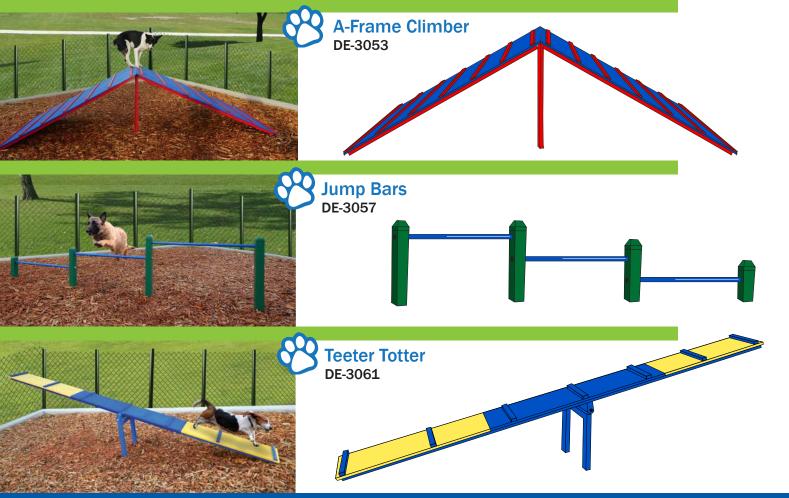

ilies and their pets can exercise and socialize in a healthy outdoor environment promoting confidence and healthy play for their dogs and the owners.

Doggie Playsystems dog park equipment design is based on agility components that promote climbing, crawling, weaving, jumping, as well as bonding between dogs and their owners. Doggie Playsystems products are functional, durable, heavyduty and made to last a lifetime.

Create a simple dog park play area by combining a few pieces or go with a complete, full-blown turnkey dog park by incorporating all of the available activities. Doggie Playsystems has the equipment to fit most any requirement and budget. All Doggie Playsystems equipment is designed to be sturdy, fun and challenging for all breeds, abilities, sizes and confidence levels.









## **Playsystems**



Doggie Playsystems dog park equipment is designed and engineered to withstand just about every kind of use thrown at it. Since dog parks are usually open to the public, it is very important that the equipment is both strong and durable. The rigid standards applied to the design and manufacturing of Doggie Playsystems equipment are second to none. Not only is it the heaviest duty equipment on the market, it is also the most modular. Doggie Playsytems dog park pieces can be designed to fit into almost any location.

## The perfect place for Dog Parks:

- Apartments and condominiums
- Community parks and homeowner associations
- · Retirement communities
- · City, county and state parks
- Open spaces
- Recreation centers
- Anywhere people and their dogs gather

## Col