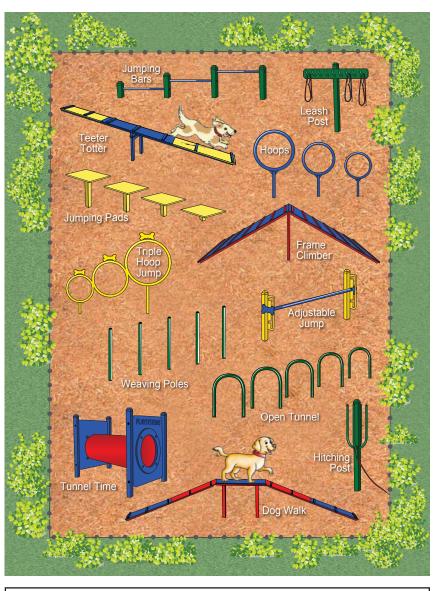

Doggie Playsystems dog park equipment design is based on agility components that promote climbing, crawling, weaving, jumping, as well as bonding between dogs and their owners. Doggie Playsystems products are functional, durable, heavyduty and made to last a lifetime.

Create a simple dog park play area by combining a few pieces or go with a complete, full-blown turnkey dog park by incorporating all of the available activities. Doggie Playsystems has the equipment to fit most any requirement and budget. All Doggie Playsystems equipment is designed to be sturdy, fun and challenging for all breeds, abilities, sizes and confidence levels.

## **Playsystems**

Doggie Playsystems dog park equipment is designed and engineered to withstand just about every kind of use thrown at it. Since dog parks are usually open to the public, it is very important that the equipment is both strong and durable. The rigid standards applied to the design and manufacturing of Doggie Playsystems equipment are second to none. Not only is it the heaviest duty equipment on the market, it is also the most modular. Doggie Playsytems dog park pieces can be designed to fit into almost any location.