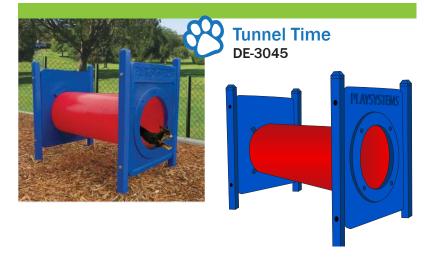

families and their pets can exercise and socialize in a healthy outdoor environment promoting confidence and healthy play for their dogs and the owners.

Doggie Playsystems dog park equipment design is based on agility components that promote climbing, crawling, weaving, jumping, as well as bonding between dogs and their owners. Doggie Playsystems products are functional, durable, heavyduty and made to last a lifetime.

Create a simple dog park play area by combining a few pieces or go with a complete, full-blown turnkey dog park by incorporating all of the available activities. Doggie Playsystems has the equipment to fit most any requirement and budget. All Doggie Playsystems equipment is designed to be sturdy, fun and challenging for all breeds, abilities, sizes and confidence levels.









## **Playsystems**



Doggie Playsystems dog park equipment is designed and engineered to withstand just about every kind of use thrown at it. Since dog parks are usually open to the public, it is very important that the equipment is both strong and durable. The rigid standards applied to the design and manufacturing of Doggie Playsystems equipment are second to none. Not only is it the heaviest duty equipment on the market, it is also the most modular. Doggie Playsytems dog park pieces can be designed to fit into almost any location.

## The perfect place for Dog Parks:

- Apartments and condominiums
- Community parks and homeowner associations
- · Retirement communities
- · City, county and state parks
- Open spaces
- Recreation centers
- Anywhere people and their dogs gather

##